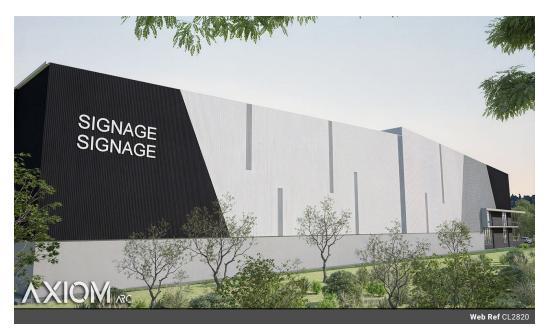

## 6000SQM WAREHOUSE DEVELOPMENT TO LET IN THE BRICKWORKS, GLEN ANIL, DURBAN NORTH

Warehouse to be developed in The Brickworks Logistics Park, Glen Anil

GLA: 6000m2 Rental: POA (dependant on tenant specs) Superlink access Sprinkler systems Dock levellers plus on grade roller doors 24 hour security

Glen Anil forms part of the Durban North Suburbs. The node lays on the east and west of Old North Coast Road which links onto Chris Hani Road and the R102. The area is easily accessible from the N2 freeway. A massive logistics park development of approximately 55 ha is currently in construction phase with five boxes already completed and tenanted. The park is state of the art with massive eave height and super link accessibility. Further growth is planned for the area, as a new development will take place