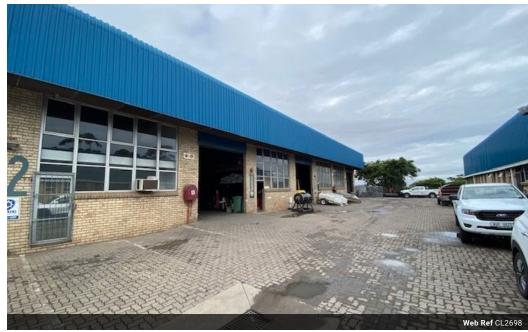

## 974m2 Warehouse To Let in Glen Anil

Industrial Warehouse Opportunity in Glen Anil, Durban

Property Specifications:

- 974m2 GLA
- R95/m2
- 3 Phase power
- Ample parking 24/7 Security

Location Overview:

Situated within the Durban North Suburbs, Glen Anil stands as a key player in the industrial landscape. Bounded by the old North Coast road on both sides and interconnected with North Coast Road (Chris Hani Road) and the R102, this area offers seamless accessibility from the N2.

## Features

**Zoning** Industrial

Sizes Interior Exterior Air Conditioning Floor Size 974m<sup>2</sup> Yes Yes Security Power 3 Phase Yes