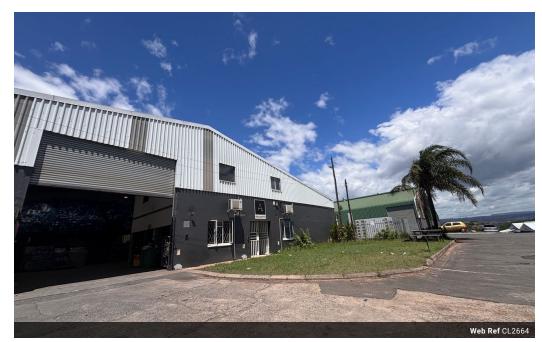

## 1150m2 Warehouse To Let in Glen Anil

Industrial Warehouse Opportunity in Glen Anil, Durban

Property Specifications:

- 1150m2 GLA R85/m2
- 200 Amps, 3 phase Superlink Access
- Available immediately

Location Overview:

Situated within the Durban North Suburbs, Glen Anil stands as a key player in the industrial landscape. Bounded by the old North Coast road on both sides and interconnected with North Coast Road (Chris Hani Road) and the R102, this area offers seamless accessibility from the N2.