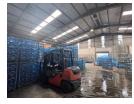

## 1150m2 Warehouse To Let in Glen Anil

Industrial Warehouse Opportunity in Glen Anil, Durban

Property Specifications:

- 1150m2 GLA R85/m2
- 200 Amps, 3 phase Superlink Access
- Available immediately

Location Overview:

## Features

**Zoning** Industrial

Sizes Interior Exterior Air Conditioning Floor Size 1,150m<sup>2</sup> Yes Security Yes Power 3 Phase Yes