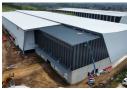

GLA: 4788sqm Rental: R125/sqm = R598,500 + VAT Superlink access Sprinkler systems Dock levellers plus on grade roller doors 24 hour security

Glen Anil forms part of the Durban North Suburbs. The node lays on the east and west of Old North Coast Road which links onto Chris Hani Road and the R102. The area is easily accessible from the N2 freeway. A massive logistics park development of approximately 55 ha is currently in construction phase with five boxes already completed and tenanted. The park is state of the art with massive eave height and super link accessibility. Further growth is planned for the area, as a new development will take place