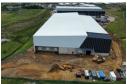

## 031 531 1103

11 Aubrey Drive Glenashley Durban 4051

R598,500 pm

Gross Monthly Rental R598,500 Excl. VAT

4788sqm Warehouse to let in The Brickworks, Glen Anil

Warehouse to be developed in The Brickworks Logistics Park, Glen Anil

GLA: 4788sqm Rental: R125/sqm = R598,500 + VAT Superlink access Sprinkler systems Dock levellers plus on grade roller doors 24 hour security

Glen Anil forms part of the Durban North Suburbs. The node lays on the east and west of Old North Coast Road which links onto Chris Hani Road and the R102. The area is easily accessible from the N2 freeway. A massive logistics park development of approximately 55 ha is currently in construction phase with five boxes already completed and tenanted. The park is state of the art with massive eave height and super link accessibility. Further growth is planned for the area, as a new development will take place