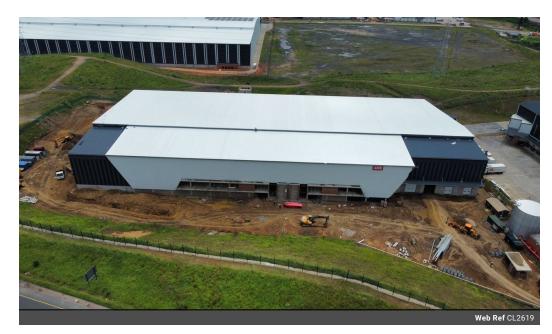

## 031 531 1103

11 Aubrey Drive Glenashley Durban 4051

R598,500 pm

Gross Monthly Rental R598,500 Excl. VAT

4788sqm Warehouse to let in The Brickworks, Glen Anil

Warehouse to be developed in The Brickworks Logistics Park, Glen Anil

GLA: 4788sqm Rental: R125/sqm = R598,500 + VAT Superlink access Sprinkler systems Dock levellers plus on grade roller doors 24 hour security

Glen Anil forms part of the Durban North Suburbs. The node lays on the east and west of Old North Coast Road which links onto Chris Hani Road and the R102. The area is easily accessible from the N2 freeway. A massive logistics park development of approximately 55 ha is currently in construction phase with five boxes already completed and tenanted. The park is state of the art with massive eave height and super link accessibility. Further growth is planned for the area, as a new development will take place