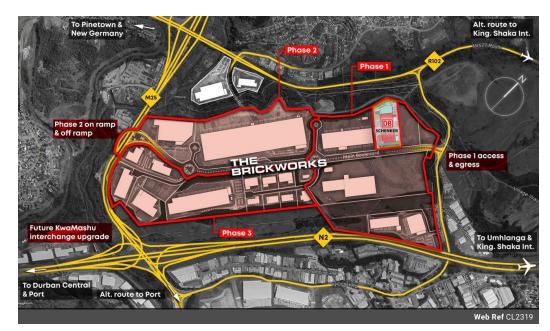

Glen Anil forms part of the Durban North Suburbs. The node lays on the east and west of Old North Coast Road which links onto Chris Hani Road and the R102. The area is easily accessible from the N2 freeway. A massive logistics park development of approximately 55 ha is currently in construction phase with five boxes already completed and tenanted. The park is state of the art with massive eave height and super link accessibility. Further growth is planned for the area, as a new development will take place