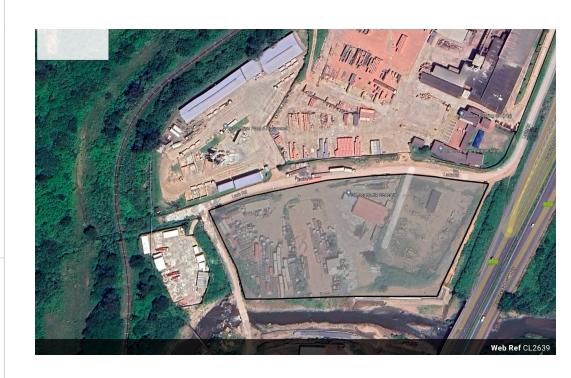

Matthew Hayter 082 569 1765 matt@upsideproperties.co.za

Contact Head Office

031 531 1103

11 Aubrey Drive Glenashley Durban 4051

R705,810 pm

Gross Monthly Rental R705,810 Excl. VAT

20 166sqm Industrial Yard on N2 Highway, Glen Anil, Durban North

We are pleased to offer you the details of the subject property listed in Glen Anil, Durban North.

Property Specifications:

- Close to KwaMashu offramp on N2 Highway
- 20 166m2 G Block Yard
- R705 810.00 + VAT (Triple Net)
- R35/sqm (Triple Net) Super Link Access
- Electric Fenced
- 3 phase power

## Features

Zoning Industrial

Sizes Interior Exterior Air Conditioning Floor Size 20.166m<sup>2</sup> Yes Yes Security Power 3 Phase Yes