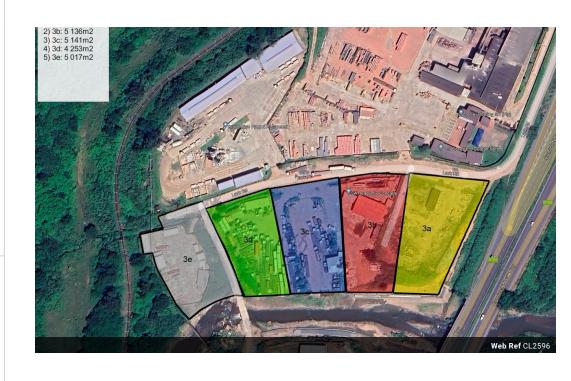

We are pleased to offer you the details of the subject property listed in Glen Anil, Durban North.

Property Specifications:

- Yard Area: 5018sqm
- Yard Rental: R35/sqm = R175 630.00 (Triple Net)
- Super Link Access
- Fenced
- Lighting
- 3 phase power

## Features

**Zoning** Industrial

 Interior
 Exterior
 Sizes

 Power 3 Phase
 Yes
 Security
 Yes
 Floor Size
 5,018m²

 Land Size
 5,018m²