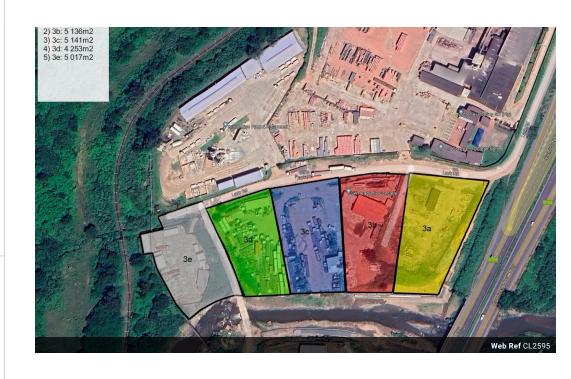

We are pleased to offer you the details of the subject property listed in Avoca, Glen Anil, Durban North.

Property Specifications:

- Yard Area: 10,771sqm
- Yard Rental: R35/sqm = R376 985.00 (Triple Net)
- Super Link Access
- Fenced
- Lighting
- 3 phase power

## Features

**Zoning** Industrial

 Interior
 Exterior
 Sizes

 Power 3 Phase
 Yes
 Security
 Yes
 Floor Size
 10,771 m²

 Land Size
 10,771 m²
 10,771 m²
 10,771 m²