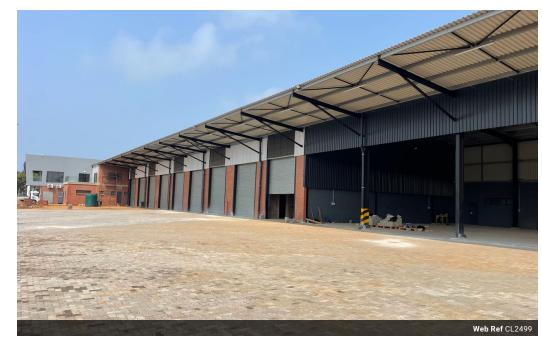

## Excellent Industrial Yard with Truck Workshop In Umbogontwini

Ultimate Industrial Facility Newly Built in Amanzimtoti

Property Breakdown

Workshop: 1,226m<sup>2</sup> double volume with truck pits, indoor wash bay, and spray booth Paved Yard Space: 8,426m², fully paved with durable 80mm g-block

Covered Loading area: 432m², covered Ground Floor Office Space: 544m<sup>2</sup> Executive Office Space: 614m<sup>2</sup> Covered Parking: 10m² Yard Assistant: 118m² Mezzanine: 118m²

Additional

Admenities: Canteen, ablution facilities for staff and drivers Roller Doors: 9 Large truck access roller doors
Utilities: 300 amps power, backup generator
Borehole: Borehole with 30,000-liter tanks Security: Dedicated security office