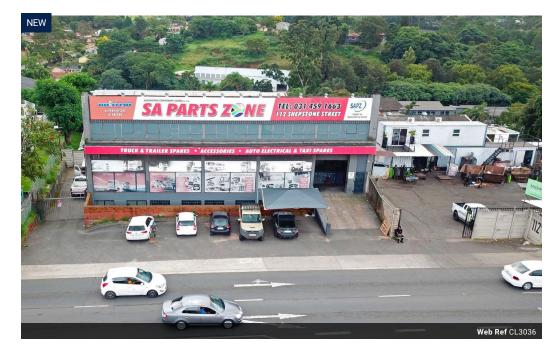

## 031 531 1103

11 Aubrey Drive Glenashley Durban 4051

R11,950,000

Investment Property For Sale in New Germany, Pinetown

Property Specifications:

Floor Area - 1175sqm Asking Price - R 11,95m Rates - R14,423.47

Fully Tenanted

Ground Floor - Tenant 1 - Expiry 28/02/2026 - Monthly Rent R62,447.53 - Escalation 10%
Lower Ground Floor - Tenant 2 - Expiry 31/12/2026 - Monthly Rent R27,500.00 - Escalation 8%
Yard - Tenant 3 - Expiry 31/08/2029 - Monthly Rent R37,547.51 - Escalation 10%

Total Monthly Rent R127,495.04 Total Annual Rent R1,529,940.48

New Germany forms part of the western suburbs of Durban. The node is east of Pinetown and accessed via the M19 from Umgeni Road in Durban. The node is known to be heavy industrial as a large supply of power can be found, it is accompanied with moderate rentals. The area is amongst many public transport stops and convenient amenities