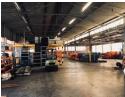

- 1200m2 GLA 100 Amps
- 5 Offices
- 1 Kitchen Showroom
- Staff Ablutions
- 1 Shower
- 1 Storeroom

New Germany forms part of the western suburbs of Durban. The node is east of Pinetown and accessed via the M19 from Umgeni Road in Durban. The node is known to be heavy industrial for manufacturing as large supply of power can be found and is accompanied with moderate rentals. The area is amongst many public transport stops and convenient amenities

## Features

Zoning Industrial

Sizes Interior Exterior Air Conditioning 1,200m<sup>2</sup> Yes Yes Floor Size Security Power 3 Phase Yes