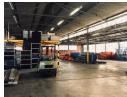

- 1200m2 GLA 100 Amps
- 5 Offices
- 1 Kitchen Showroom
- Staff Ablutions
- 1 Shower
- 1 Storeroom

New Germany forms part of the western suburbs of Durban. The node is east of Pinetown and accessed via the M19 from Umgeni Road in Durban. The node is known to be heavy industrial for manufacturing as large supply of power can be found and is accompanied with moderate rentals. The area is amongst many public transport stops and convenient amenities

## Features

Zoning Industrial

Sizes Interior Exterior Air Conditioning 1,200m<sup>2</sup> Yes Yes Floor Size Security Power 3 Phase Yes