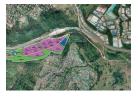

## 8966m2 Industrial Yard For Sale in Mahogany Ridge

Welcome to Giba Business Estate – where innovation meets opportunity. This premier development boasts a range of features designed to elevate your business to new heights.

## Key Features:

- Expansive Development: Giba Business Estate offers a total engineered platform spanning over 200,000 square meters. This carefully planned space includes 22 dedicated sites tailored for light industry, warehousing, and allied logistics sectors.
- Strategic Accessibility: Enjoy seamless connectivity with easy access to major arterial routes, including the N3, N2, and a direct route to the port. This strategic location ensures efficient transportation links for your business operations.
- Safety First: Rest easy in a safe and secure environment, meticulously managed by a 24/7 security presence. Your business is our