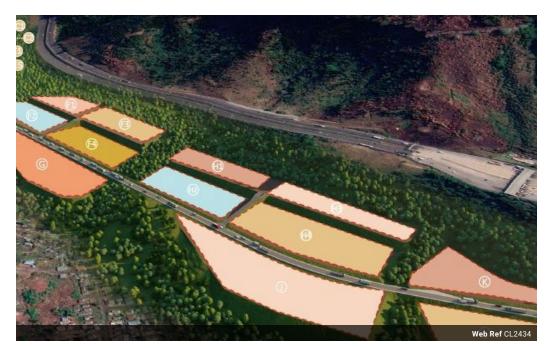

## 11292m2 Industrial Yard For Sale in Mahogany Ridge

Welcome to Giba Business Estate – where innovation meets opportunity. This premier development boasts a range of features designed to elevate your business to new heights.

Key Features:

- Expansive Development: Giba Business Estate offers a total engineered platform spanning over 200,000 square meters. This carefully planned space includes 22 dedicated sites tailored for light industry, warehousing, and allied logistics sectors.
- Strategic Accessibility: Enjoy seamless connectivity with easy access to major arterial routes, including the N3, N2, and a direct route to the port. This strategic location ensures efficient transportation links for your business operations.
- Safety First: Rest easy in a safe and secure environment, meticulously managed by a 24/7 security presence. Your business is our