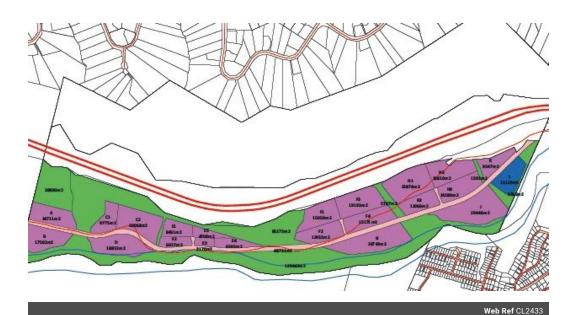

## 11668m2 Industrial Yard For Sale in Mahogany Ridge

Welcome to Giba Business Estate – where innovation meets opportunity. This premier development boasts a range of features designed to elevate your business to new heights.

#### Key Features:

- Expansive Development: Giba Business Estate offers a total engineered platform spanning over 200,000 square meters. This carefully planned space includes 22 dedicated sites tailored for light industry, warehousing, and allied logistics sectors.

- Strategic Accessibility: Enjoy seamless connectivity with easy access to major arterial routes, including the N3, N2, and a direct route to the port. This strategic location ensures efficient transportation links for your business operations.