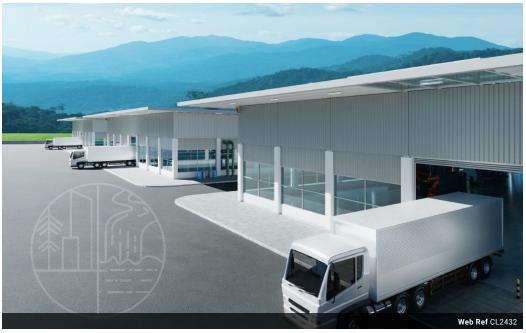

### 10824m2 Industrial Yard For Sale in Mahogany Ridge

Welcome to Giba Business Estate – where innovation meets opportunity. This premier development boasts a range of features designed to elevate your business to new heights.

Key Features:

- Expansive Development: Giba Business Estate offers a total engineered platform spanning over 200,000 square meters. This carefully planned space includes 22 dedicated sites tailored for light industry, warehousing, and allied logistics sectors.

- Strategic Accessibility: Enjoy seamless connectivity with easy access to major arterial routes, including the N3, N2, and a direct route to the port. This strategic location ensures efficient transportation links for your business operations.