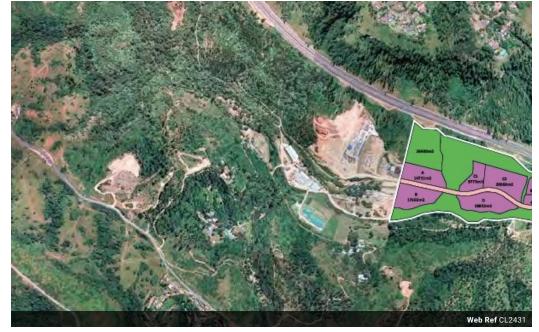

### 19198m2 Industrial Yard For Sale in Mahogany Ridge

Welcome to Giba Business Estate – where innovation meets opportunity. This premier development boasts a range of features designed to elevate your business to new heights.

Key Features:

- Expansive Development: Giba Business Estate offers a total engineered platform spanning over 200,000 square meters. This carefully planned space includes 22 dedicated sites tailored for light industry, warehousing, and allied logistics sectors.

- Strategic Accessibility: Enjoy seamless connectivity with easy access to major arterial routes, including the N3, N2, and a direct route to the port. This strategic location ensures efficient transportation links for your business operations.

- Safety First: Rest easy in a safe and secure environment, meticulously managed by a 24/7 security presence. Your business is our

Yes