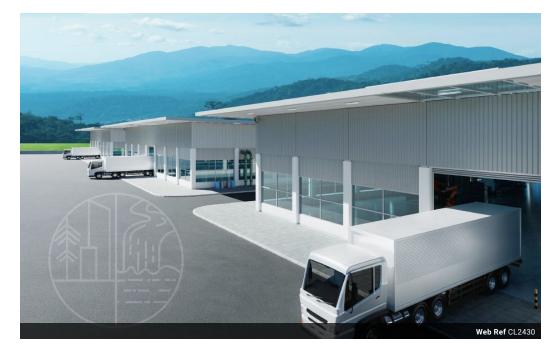

#### 7656m2 Industrial Yard For Sale in Mahogany Ridge

Welcome to Giba Business Estate – where innovation meets opportunity. This premier development boasts a range of features designed to elevate your business to new heights.

#### Key Features:

- Expansive Development: Giba Business Estate offers a total engineered platform spanning over 200,000 square meters. This carefully planned space includes 22 dedicated sites tailored for light industry, warehousing, and allied logistics sectors.
- Strategic Accessibility: Enjoy seamless connectivity with easy access to major arterial routes, including the N3, N2, and a direct route to the port. This strategic location ensures efficient transportation links for your business operations.
- Safety First: Rest easy in a safe and secure environment, meticulously managed by a 24/7 security presence. Your business is our