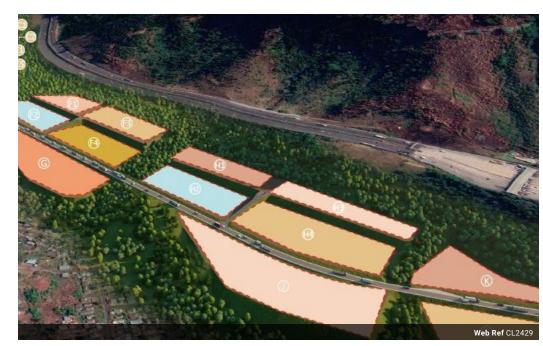

### 9280m2 Industrial Yard For Sale in Mahogany Ridge

Welcome to Giba Business Estate – where innovation meets opportunity. This premier development boasts a range of features designed to elevate your business to new heights.

#### Key Features:

- Expansive Development: Giba Business Estate offers a total engineered platform spanning over 200,000 square meters. This carefully planned space includes 22 dedicated sites tailored for light industry, warehousing, and allied logistics sectors.
- Strategic Accessibility: Enjoy seamless connectivity with easy access to major arterial routes, including the N3, N2, and a direct route to the port. This strategic location ensures efficient transportation links for your business operations.
- Safety First: Rest easy in a safe and secure environment, meticulously managed by a 24/7 security presence. Your business is our