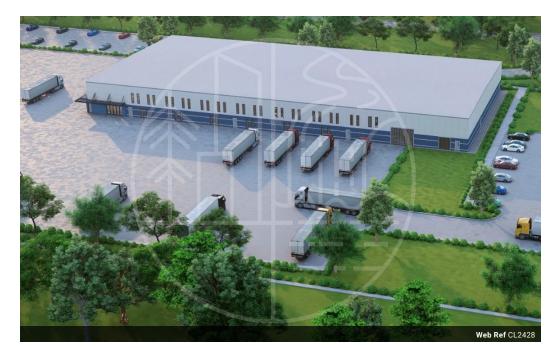

### 7215m2 Industrial Yard For Sale in Mahogany Ridge

Welcome to Giba Business Estate – where innovation meets opportunity. This premier development boasts a range of features designed to elevate your business to new heights.

#### Key Features:

- Expansive Development: Giba Business Estate offers a total engineered platform spanning over 200,000 square meters. This carefully planned space includes 22 dedicated sites tailored for light industry, warehousing, and allied logistics sectors.
- Strategic Accessibility: Enjoy seamless connectivity with easy access to major arterial routes, including the N3, N2, and a direct route to the port. This strategic location ensures efficient transportation links for your business operations.
- Safety First: Rest easy in a safe and secure environment, meticulously managed by a 24/7 security presence. Your business is our