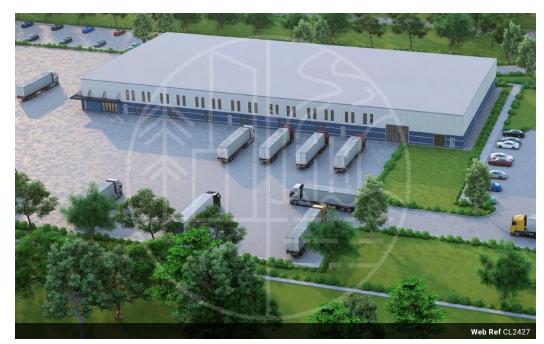

#### 12665m2 Industrial Yard For Sale in Mahogany Ridge

Welcome to Giba Business Estate – where innovation meets opportunity. This premier development boasts a range of features designed to elevate your business to new heights.

#### Key Features:

- Expansive Development: Giba Business Estate offers a total engineered platform spanning over 200,000 square meters. This carefully planned space includes 22 dedicated sites tailored for light industry, warehousing, and allied logistics sectors.
- Strategic Accessibility: Enjoy seamless connectivity with easy access to major arterial routes, including the N3, N2, and a direct route to the port. This strategic location ensures efficient transportation links for your business operations.
- Safety First: Rest easy in a safe and secure environment, meticulously managed by a 24/7 security presence. Your business is our