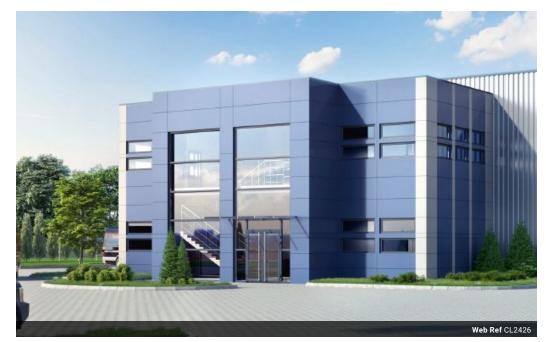

### 15451m2 Industrial Yard For Sale in Mahogany Ridge

Welcome to Giba Business Estate – where innovation meets opportunity. This premier development boasts a range of features designed to elevate your business to new heights.

#### Key Features:

- Expansive Development: Giba Business Estate offers a total engineered platform spanning over 200,000 square meters. This carefully planned space includes 22 dedicated sites tailored for light industry, warehousing, and allied logistics sectors.
- Strategic Accessibility: Enjoy seamless connectivity with easy access to major arterial routes, including the N3, N2, and a direct route to the port. This strategic location ensures efficient transportation links for your business operations.
- Safety First: Rest easy in a safe and secure environment, meticulously managed by a 24/7 security presence. Your business is our