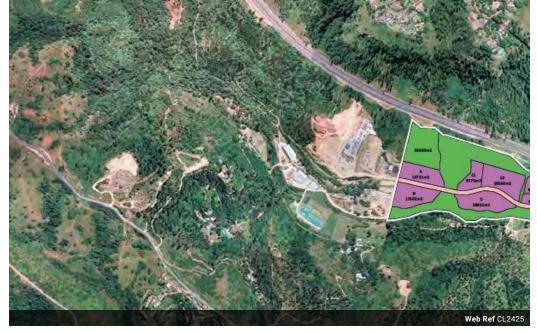

### 7770m2 Industrial Land For Sale in Mahogany Ridge

Welcome to Giba Business Estate – where innovation meets opportunity. This premier development boasts a range of features designed to elevate your business to new heights.

Key Features:

- Expansive Development: Giba Business Estate offers a total engineered platform spanning over 200,000 square meters. This carefully planned space includes 22 dedicated sites tailored for light industry, warehousing, and allied logistics sectors.