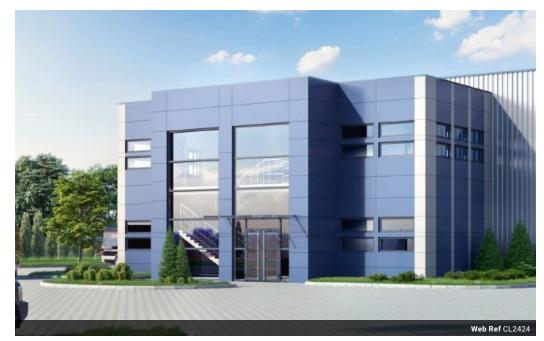

### 6611m2 Industrial Land For Sale in Mahogany Ridge

Welcome to Giba Business Estate – where innovation meets opportunity. This premier development boasts a range of features designed to elevate your business to new heights.

#### Key Features:

- Expansive Development: Giba Business Estate offers a total engineered platform spanning over 200,000 square meters. This carefully planned space includes 22 dedicated sites tailored for light industry, warehousing, and allied logistics sectors.
- Strategic Accessibility: Enjoy seamless connectivity with easy access to major arterial routes, including the N3, N2, and a direct route to the port. This strategic location ensures efficient transportation links for your business operations.
- Safety First: Rest easy in a safe and secure environment, meticulously managed by a 24/7 security presence. Your business is our