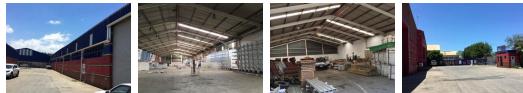

## 6344M2 WAREHOUSE FOR SALE IN PHOENIX

We are pleased to offer you the details of the subject property listed in Phoenix, Durban.

Property Specifications:

- 6344m2 Floor area
- Freestanding Property
- 850 Amps - Can be devided in to various units