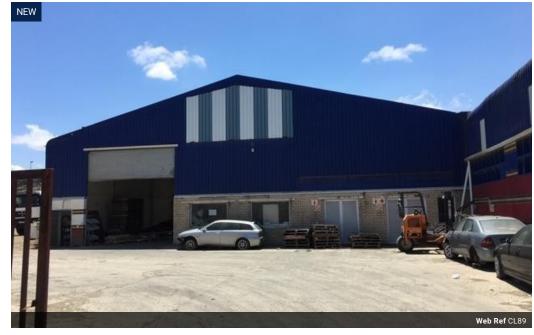

## 6344M2 WAREHOUSE FOR SALE IN PHOENIX

We are pleased to offer you the details of the subject property listed in Phoenix, Durban.

Property Specifications:

- 6344m2 Floor area
- Freestanding Property
- 850 Amps - Can be devided in to various units