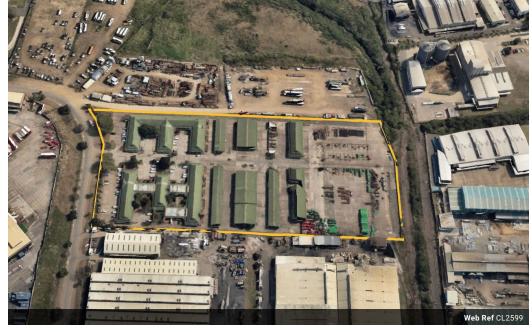

## 40,001 sqm Industrial Yard & Buildings For Sale in Phoenix, Durban

Upside Properties is pleased to offer you the details of the subject property listed in Phoenix, Durban.

Property Specifications:

- 40,001m2 Site Area (Concreted)
- Various Buildings (Can be demolished)
- Asking Price R120m - 3 Phase Power
- 3 Phase Power - Super Link Access
- Phoenix forms part of the Durban North Suburbs. The node is accessed via the M25 or the Phoenix Highway. The node is great for

manufacturing as high power is found in the area. Also, the rentals are amongst the lowest in the northern suburbs making it a very attractive consideration. Many public transport routes exist in the area.