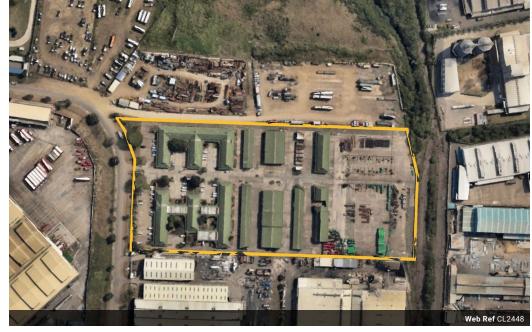

## 40 000sqm Concreted Yard with Buildings for sale in Phoenix

We are pleased to offer you the details of the subject property for sale in Phoenix, Durban.

Property Specifications:

- Site Area - 40 000sqm

- Concreted Yard with buildings (can be demolished)
- Asking Price R120m + VAT

- Superlink Access

Phoenix forms part of the Durban North Suburbs. The node is accessed via the M25 or the Phoenix Highway. The node is great for manufacturing as high power is found in the area. Also, the rentals are amongst the lowest in the northern suburbs making it a very attractive consideration. Many public transport routes exist in the area.

## Features

| Zoning Industrial |     |          |     |            |                      |
|-------------------|-----|----------|-----|------------|----------------------|
| Interior          |     | Exterior |     | Sizes      |                      |
| Power 3 Phase     | Yes | Security | Yes | Floor Size | 40,000m <sup>2</sup> |
|                   |     |          |     | Land Size  | 40,000m <sup>2</sup> |