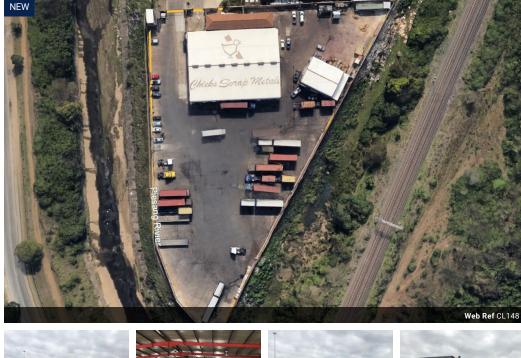

## 031 531 1103

11 Aubrey Drive Glenashley Durban 4051

R68,250,000

8086sqm Yard and 1948sqm Warehouse For Sale in Phoenix

We are pleased to offer you the details of the subject property listed in Phoenix, Durban.

Property Specifications:

- 1948m2 Warehouse
- Hard Yard at 8086
- Workshop with 3 bays- 250m2
- 800 Amps

Phoenix forms part of the Durban North Suburbs. The node is accessed via the M25 or the Phoenix Highway. The node is great for manufacturing as high power is found in the area. Also, the rentals are amongst the lowest in the northern suburbs making it a very attractive consideration. Many public transport routes exist in the area.

Points of interest in relation (in km) to Springfield Park: Durban Port - 34.0km King Shaka Airport - 27.0km Gateway Mall - 13.0km N3 Hinhway - 18.0km