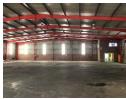

Property Specifications:

- 1948m2 Warehouse
- Hard Yard at 8086
- Workshop with 3 bays- 250m2
- 800 Amps

Phoenix forms part of the Durban North Suburbs. The node is accessed via the M25 or the Phoenix Highway. The node is great for manufacturing as high power is found in the area. Also, the rentals are amongst the lowest in the northern suburbs making it a very attractive consideration. Many public transport routes exist in the area.