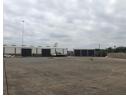

Property Specifications:

- 1948m2 Warehouse
- Hard Yard at 8086
- Workshop with 3 bays- 250m2
- 800 Amps

Phoenix forms part of the Durban North Suburbs. The node is accessed via the M25 or the Phoenix Highway. The node is great for manufacturing as high power is found in the area. Also, the rentals are amongst the lowest in the northern suburbs making it a very attractive consideration. Many public transport routes exist in the area.