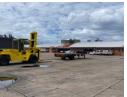

## Property specs: - 7000m2 GLA

- 5000m2 Warehouse
- 12m Height to apex
- Sprinkler system with tanks and pumps Multiple roller doors
- 14 000m2 concreted yard capable to handle reach stackers