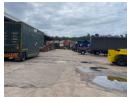

## 7000m2 Facility to Let with 14 000m2 Yard

The property is located in Prospecton Industrial, renowned for its thriving automotive sector, home to entities like Toyota and Hino. Major logistics players prefer Prospecton for its strategic position, facilitating smooth import and export operations over the years.

## Property specs: - 7000m2 GLA

- 5000m2 Warehouse
- 12m Height to apex
- Sprinkler system with tanks and pumps Multiple roller doors
- 14 000m2 concreted yard capable to handle reach stackers