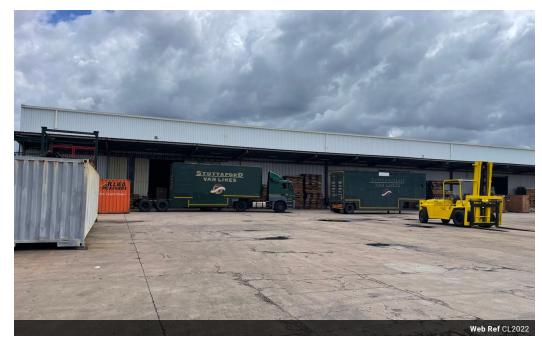

## 7000m2 Facility to Let with 14 000m2 Yard

The property is located in Prospecton Industrial, renowned for its thriving automotive sector, home to entities like Toyota and Hino. Major logistics players prefer Prospecton for its strategic position, facilitating smooth import and export operations over the years.

## Property specs: - 7000m2 GLA

- 5000m2 Warehouse
- 12m Height to apex
- Sprinkler system with tanks and pumps Multiple roller doors
- 14 000m2 concreted yard capable to handle reach stackers