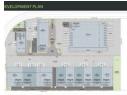

## Property Specifications:

TOTAL FLOOR AREA - 3,283.2sqm
Warehouse - 2,701.1sqm
Ground Floor Office & Ablution - 152.9sqm
First Floor Office - 429.2sqm
Asking Price - R45,964,800 = R14000/sqm (dependant on purchaser's specs)
12m to Eaves Height
Super Link Access
Sprinkler Systems
Ample height for racking
Multiple Roller Doors
24 hour security