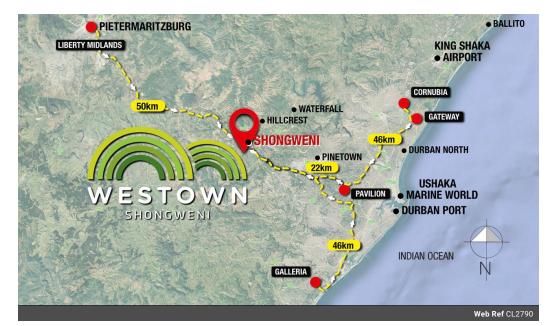

Farrier Business Park is logistics park forming part of the all new West Town development.

The NO cassider nesticularly the Changuagi series has amound as a less strategic area for industrial and commercia