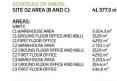

#### 

3791sqm Warehouse Development For Sale at Farrier Business Park, Westown, Shongweni

Property Specifications:

TOTAL FLOOR AREA - 3790.8sqm Warehouse - 3201.4sqm Ground Floor Office & Ablution - 154.6sqm First Floor Office - 434.8sqm Monthly Rent - R53,071,200 = R14000/sqm (dependant on purchaser's specs) 12m to Eaves Height Super Link Access Sprinkler Systems Ample height for racking Multiple Roller Doors 24 hour security