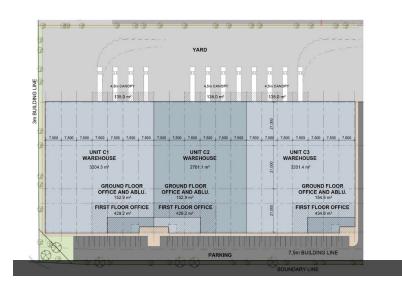

## PLAN - WAREHOUSE C

Web Ref CL2786

#### 

3791sqm Warehouse Development For Sale at Farrier Business Park, Westown, Shongweni

Property Specifications:

TOTAL FLOOR AREA - 3790.8sqm Warehouse - 3201.4sqm Ground Floor Office & Ablution - 154.6sqm First Floor Office - 434.8sqm Monthly Rent - R53,071,200 = R14000/sqm (dependant on purchaser's specs) 12m to Eaves Height Super Link Access Sprinkler Systems Ample height for racking Multiple Roller Doors 24 hour security