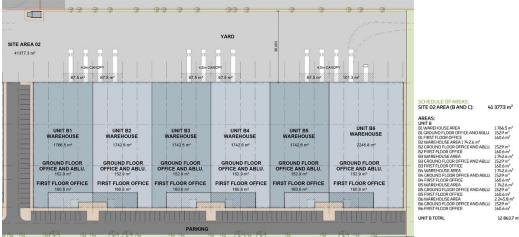

## **PLAN - WAREHOUSE B**

Web Ref CL2770

### Property Specifications:

TOTAL FLOOR AREA - 2559.3sqm Warehouse - 2245.8sqm

Ground Floor Office & Ablution - 152.9sqm

First Floor Office - 160.6

Selling Price - R35,830,200 = R14000/sqm (dependant on purchaser's specs)