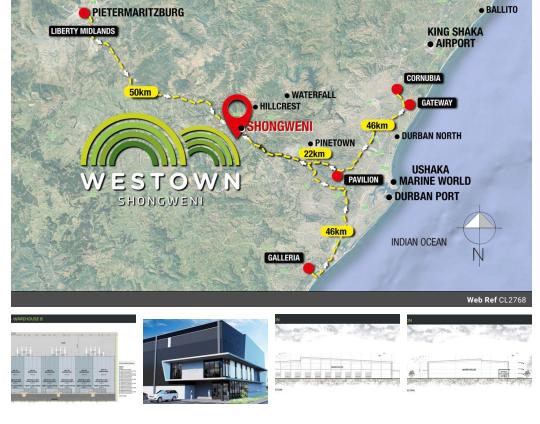

Farrier Business Park is logistics park forming part of the all new West Town development.

The N3 corridor, particularly the Shongweni region, has emerged as a key strategic area for industrial and commercial development with Westown positioned as the closest new industrial development node to the bustling Durban Port. Its strategic