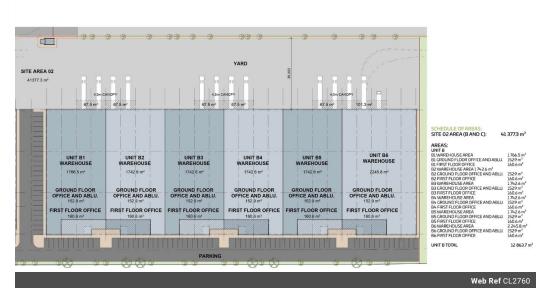

## **PLAN - WAREHOUSE B**

#### 

2056sqm Warehouse Development For Sale in Farrier Business Park, Westown, Shongweni

Property Specifications:

TOTAL FLOOR AREA - 2056sqm Warehouse - 1742.6sqm Ground Floor Office & Ablution - 152.9sqm First Floor Office - 160.6 Monthly Rent - R28,784,000 = R14000/sqm (dependant on purchaser's specs) 12m to Eaves Height Super Link Access Sprinkler Systems Ample height for racking Multiple Roller Doors 24 hour security

2.056m<sup>2</sup>