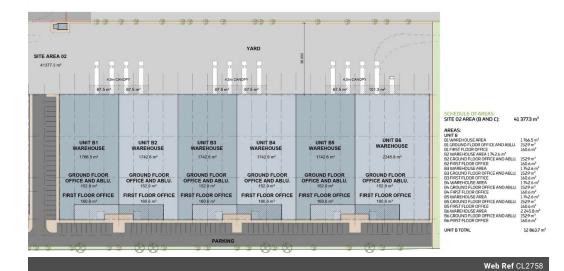

## **PLAN - WAREHOUSE B**

R28,785,400

2056sqm Warehouse Development in Farrier Business Park, Western, Shongweni

Property Specifications:

TOTAL FLOOR AREA - 2056sqm Warehouse - 1742.6sqm

Ground Floor Office & Ablution - 152.9sqm

First Floor Office - 160.6

Monthly Rent - R28,785,400 = R14000/sqm (dependant on purchaser's specs)

12m to Eaves Height Super Link Access Sprinkler Systems Ample height for racking Multiple Roller Doors 24 hour security

## Features

Zoning Industrial

Interior Exterior Sizes 2.056m<sup>2</sup> Air Conditioning Yes Yes Floor Size Security Power 3 Phase Yes