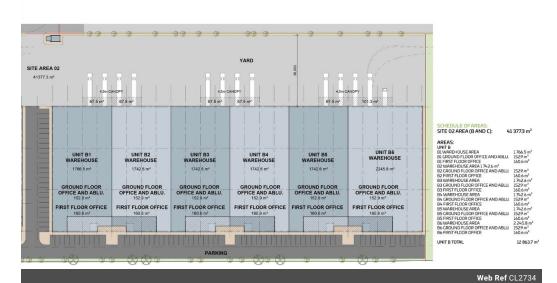

# **PLAN - WAREHOUSE B**

### 2,080m<sup>2</sup> Warehouse For Sale in Shongweni

2080sqm Warehouse development For Sale in Farrier Business Park, Westown, Shongweni.

Total Floor Area - 2080sqm Warehouse - 1766.5 Ground Floor Office & Ablution - 152.9sqm First Floor Office - 160.6 Monthly Rent - R29,120,000 = R14000/sqm (dependant on purchaser's specs) 12m to Eaves Height Super Link Access Sprinkler Systems Ample height for racking Multiple Roller Doors 24 hour security