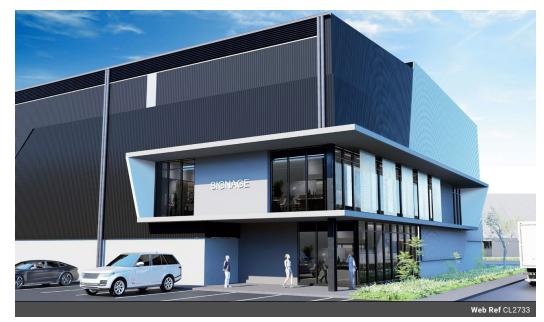

## R28,785,400

2056sqm Warehouse Development For Sale in Farrier Business Park, Westown, Shongweni

2056sqm Warehouse Development For Sale in Farrier Business Park, Westown, Shongweni.

Total Floor Area - 2056sqm

Warehouse - 1742.6 Ground Floor Office & Ablution - 152.9sqm

First Floor Office - 160.6

Asking Price - R28,785,400 = R14000/sqm (dependant on specifications)

12m to Eaves Height Super Link Access Sprinkler Systems Ample height for racking Multiple Roller Doors 24 hour security

Farrier Business Park is logistics park forming part of the all new West Town development.

The N3 corridor, particularly the Shongweni region, has emerged as a key strategic area for industrial and commercial development with Westown positioned as the closest new industrial development node to the bustling Durhan Port. Its strategic