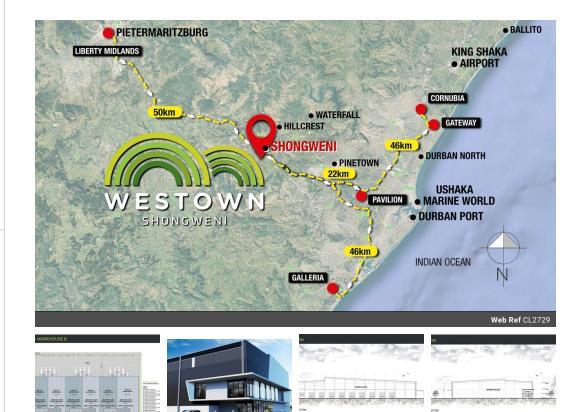

Yes

Yes

Farrier Business Park is logistics park forming part of the all new West Town development.

The NO consider posticularly the Oberguise region has encryced as a loss strategic area for industrial and composide