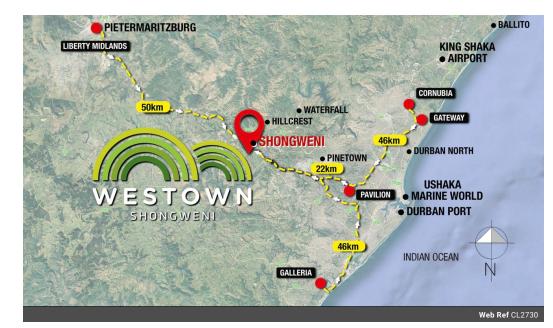

Farrier Business Park is logistics park forming part of the all new West Town development.

The N3 corridor, particularly the Shongweni region, has emerged as a key strategic area for industrial and commercial development, with Westown positioned as the closest new industrial development node to the bustling Durban Port. Its strategic