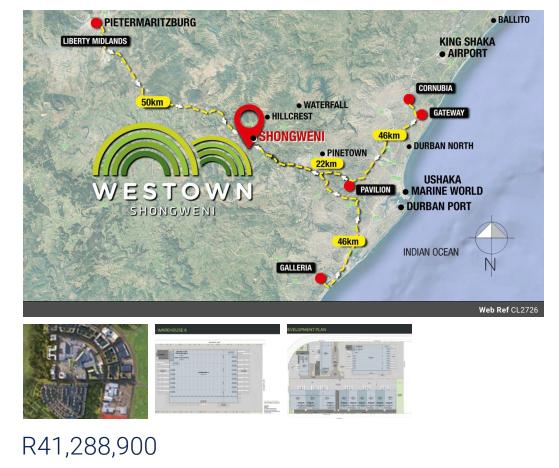

## 

26,638sqm Industrial Land For Sale in Farrier Business Park, West Town, Shongweni

26,638sqm Industrial Land For Sale in Farrier Business Park, West Town, Shongweni

Site Area - 26,638sqm Asking Price - R41,288,900 = R1550/sqm 24 hour security Super Link Access Serviced

Farrier Business Park is logistics park forming part of the all new West Town development.

The N3 corridor, particularly the Shongweni region, has emerged as a key strategic area for industrial and commercial development, with Westown positioned as the closest new industrial development node to the bustling Durban Port. Its strategic