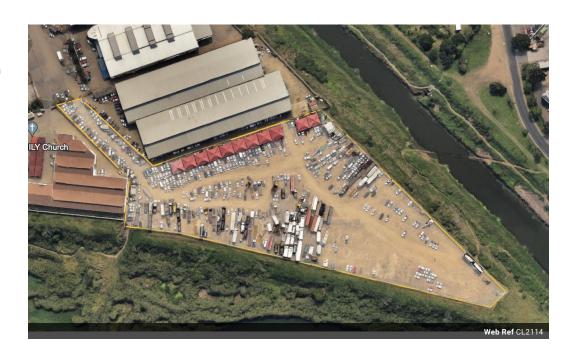

## 20 000sqm Industrial Yard for sale in Springfield

We are pleased to offer you the details of the industrial warehouse for sale in Springfield Park, Durban.

Property Specifications:

Floor Area - 20 000m2 Asking Price - R55 000 000 Platformed & Serviced 2MVA power Electric Fenced Geotechnical reports completed

Springfield Park Industrial is centrally located in the greater Durban Area. The node is North of the Umgeni River and borders the N2 Highway. It is a stone's throw away from Briardene, Riverhorse Valley, North Coast Road and the M19.