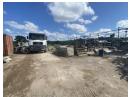

## 2400m2 Yard Space For Sale in Springfield

We are pleased to offer you the details of the subject property listed in Springfield Park, Durban.

Property Specifications:

- 2400m2 Yard
- 110m2 Office building
- 3 Phase Power

## Features

**Zoning** Industrial

 Interior
 Exterior
 Sizes

 Power 3 Phase
 Yes
 Security
 Yes
 Floor Size
 2,400m²