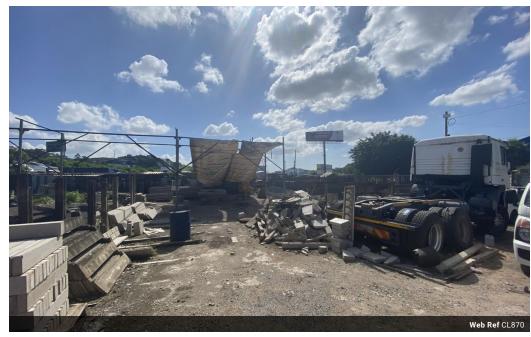

## 2400m2 Yard Space For Sale in Springfield

We are pleased to offer you the details of the subject property listed in Springfield Park, Durban.

Property Specifications:

- 2400m2 Yard
- 110m2 Office building
- 3 Phase Power

## Features

**Zoning** Industrial

 Interior
 Exterior
 Sizes

 Power 3 Phase
 Yes
 Security
 Yes
 Floor Size
 2,400m²