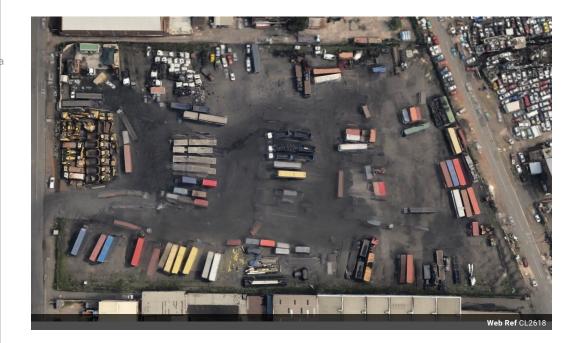

## 

21721sqm Industrial Yard for sale in Springfield, Durban

We are pleased to offer you the details of the industrial warehouse for sale in Springfield Park, Durban. Property Specifications:

GLA - 21 721m2 Asking Price - R77m Concreted Fenced Serviced

## Features

| Zoning Industrial                |     |                      |     |                            |          |
|----------------------------------|-----|----------------------|-----|----------------------------|----------|
| <b>Interior</b><br>Power 3 Phase | Yes | Exterior<br>Security | Yes | <b>Sizes</b><br>Floor Size | 21,721m² |