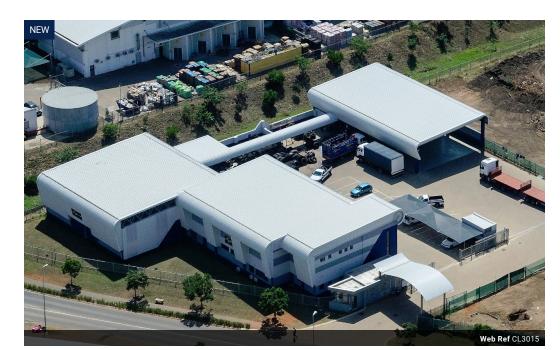

## POA

1739m2 Warehouse For Sale in Riverhorse Valley

We are pleased to offer you the details of the industrial warehouse For Sale in Riverhorse Valley, Durban.

Property Specifications:

- Under-roof: 1739m2
- Canopy area: 473m2 615m2 Offices
- 7x Roller doors
- 24h Security

Riverhorse Valley is centrally located in the northern parts of Durban. The node borders the N2 on both ends. The area has great accessibilities onto the main arterial roads via Queen Nandi Drive, N2 and North Coast Road. It is a stone's throw away from Red Hill, Glen Anil and the M19. The area is amongst many public transport stops and amenities, including the heart hospital and Builders Warehouse.