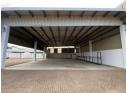

## POA

1739m2 Warehouse For Sale in Riverhorse Valley

We are pleased to offer you the details of the industrial warehouse For Sale in Riverhorse Valley, Durban.

Property Specifications:

- Under-roof: 1739m2
- Canopy area: 473m2 615m2 Offices
- 7x Roller doors
- 24h Security