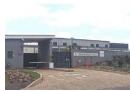

## 5255m2 Warehouse For Sale in Riverhorse Valley

We are pleased to offer you the details of the industrial warehouse to let in Riverhorse Valley, Durban.

Welcome to this remarkable property with a generous 10,524 sqm erf size and 5,255 sqm GLA, accommodating various operations seamlessly.

- Secure vaults safeguard valuables and sensitive materials.
- 2 massive backup generators ensure uninterrupted operations.
- Advanced sprinkler systems with water tanks enhance fire safety.
  Secure perimeter walling provides extra security and privacy.
  4 roller shutter doors streamline loading and unloading.
- Reliable 3-phase power ensures optimal energy distribution.
- 18 covered parking bays shield vehicles, while 78 open parking bays offer convenience.
- Comprehensive CCTV ensures continuous surveillance and asset protection.