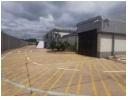

## 5255m2 Warehouse For Sale in Riverhorse Valley

We are pleased to offer you the details of the industrial warehouse to let in Riverhorse Valley, Durban.

Welcome to this remarkable property with a generous 10,524 sqm erf size and 5,255 sqm GLA, accommodating various operations seamlessly.

- Secure vaults safeguard valuables and sensitive materials.
- 2 massive backup generators ensure uninterrupted operations.
- Advanced sprinkler systems with water tanks enhance fire safety.
  Secure perimeter walling provides extra security and privacy.
  4 roller shutter doors streamline loading and unloading.
- Reliable 3-phase power ensures optimal energy distribution.
- 18 covered parking bays shield vehicles, while 78 open parking bays offer convenience.
- Comprehensive CCTV ensures continuous surveillance and asset protection.