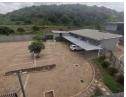

## 5255m2 Warehouse For Sale in Riverhorse Valley

We are pleased to offer you the details of the industrial warehouse to let in Riverhorse Valley, Durban.

Welcome to this remarkable property with a generous 10,524 sqm erf size and 5,255 sqm GLA, accommodating various operations seamlessly.

- Secure vaults safeguard valuables and sensitive materials.
- 2 massive backup generators ensure uninterrupted operations.
- Advanced sprinkler systems with water tanks enhance fire safety.
  Secure perimeter walling provides extra security and privacy.
  4 roller shutter doors streamline loading and unloading.
- Reliable 3-phase power ensures optimal energy distribution.
- 18 covered parking bays shield vehicles, while 78 open parking bays offer convenience.
- Comprehensive CCTV ensures continuous surveillance and asset protection.