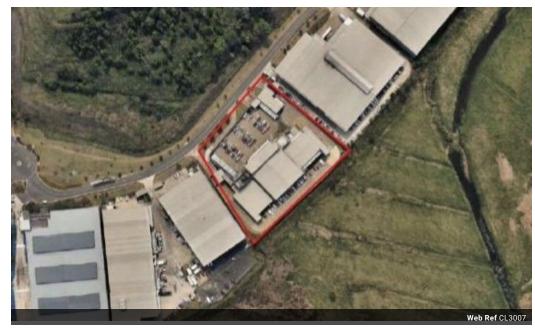

## 5255m2 Warehouse For Sale in Riverhorse Valley

We are pleased to offer you the details of the industrial warehouse to let in Riverhorse Valley, Durban.

Welcome to this remarkable property with a generous 10,524 sqm erf size and 5,255 sqm GLA, accommodating various operations seamlessly.

## Features

Zoning Industrial

Interior Exterior Sizes Air Conditioning Floor Size 5,255m<sup>2</sup> Yes Security Power 3 Phase Yes