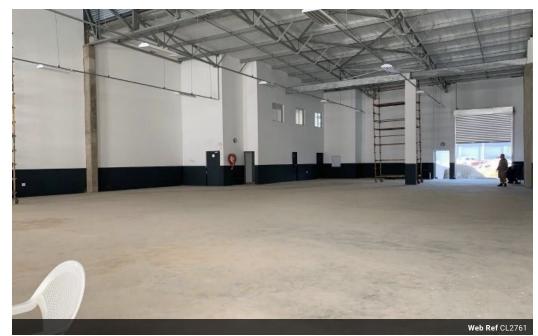

Property Specifications:

- 704m2 GLA
- 1x Roller door
- 97,34m2 Offices 606.74 Warehouse
- 2x On Grade parking bays
- 13x Undercover basement parkings

Riverhorse Valley is centrally located in the northern parts of Durban. The node boundaries the N2 on both ends. The area has great accessibilities onto the main arterial roads via Queen Nandi Drive, N2 and North Coast Road. It is a stone's throw away from Red Hill, Glen Anil and M19. The area is amongst many public transport stops and amenities, including the heart hospital and builders warehouse.