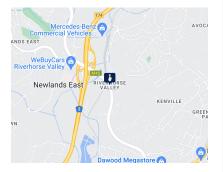

Riverhorse Valley is centrally located in the northern parts of Durban. The node borders the N2 on both ends. The area has great accessibilities onto the main arterial roads via Queen Nandi Drive, N2 and North Coast Road. It is a stone's throw away from Red Hill, Glen Anil and the M19. The area is amongst many public transport stops and amenities, including the heart hospital and Builders Warehouse.

Points of interest in relation (in km) to Riverhorse Valley: Durban Port – 21.6km King Shaka Airport – 25.5km New Germany – 16.1km