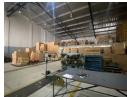

## 1000m2 Warehouse For Sale in Riverhorse Valley

We are pleased to offer you the details of the industrial warehouse to let in Riverhorse Valley, Durban.

Property Specifications:

- 1000m2 GLA
- 1x Roller shutter door
- 3 Phase power
- Secure park

## **Features**

**Zoning** Industrial

 Interior
 Sizes

 Power 3 Phase
 Yes
 Floor Size
 1,000m²