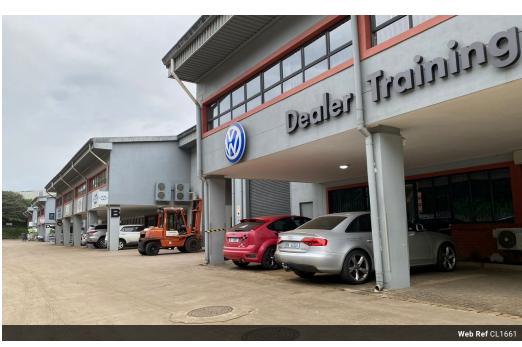

## 1000m2 Warehouse For Sale in Riverhorse Valley

We are pleased to offer you the details of the industrial warehouse to let in Riverhorse Valley, Durban.

Property Specifications:

- 1000m2 GLA
- 1x Roller shutter door
- 3 Phase power
- Secure park

Riverhorse Valley is centrally located in the northern parts of Durban. The node borders the N2 on both ends. The area has great accessibilities onto the main arterial roads via Queen Nandi Drive, N2 and North Coast Road. It is a stone's throw away from Red Hill, Glen Anil and the M19. The area is amongst many public transport stops and amenities, including the heart hospital and Builders Warehouse.