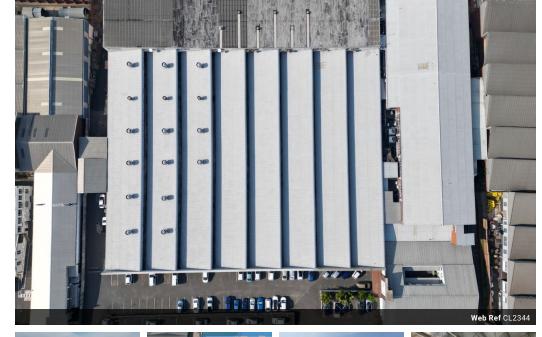

## 14 167m<sup>2</sup> Noxious Warehouse For Sale In Mobeni

Mobeni stands as Durban's premier industrial hub, providing businesses with unparalleled advantages. Its strategic location minimizes transport costs for container handling, facilitating seamless import and export operations. This critical advantage makes Mobeni an ideal destination for businesses seeking efficiency and cost-effectiveness in their logistics operations.

Property specifications:

- Noxious zoning allowing different types of manufacturing

Yes

- 14 167m<sup>2</sup> GLA plus ± 1 184 m<sup>2</sup> lean to facilities
- Multiple loading options
- Access off Leicester Road via two entrances - Secure, fenced and gated
- Tarred parking area for ± 81 cars.
- Power supply of 2 MVA
- Full sprinkler system
  Overhead and natural-lighting

### Features

Industrial Zoning

Interior Power 3 Phase Sizes Floor Size

14,167m<sup>2</sup>

https://www.upsideproperties.co.za