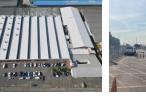

Property specifications:

- Noxious zoning allowing different types of manufacturing

Yes

- 14 167m<sup>2</sup> GLA plus ± 1 184 m<sup>2</sup> lean to facilities
- Multiple loading options
- Access off Leicester Road via two entrances - Secure, fenced and gated
- Tarred parking area for ± 81 cars.
- Power supply of 2 MVA
- Full sprinkler system
  Overhead and natural-lighting

### Features

Industrial Zoning

Interior Power 3 Phase Sizes Floor Size

14,167m<sup>2</sup>

https://www.upsideproperties.co.za