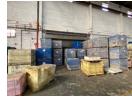

## 4200m2 Warehouse For Sale in Mobeni

We are pleased to offer you the details of the subject property listed in Mobeni, Durban.

Property Specifications:

- 4200m2 GLA
- R10 000/m2
- Warehouse Height 15m to Apex 12.5m to Eaves Sprinkler System
- 400 Amps

## Features

Zoning Industrial

Interior Exterior Sizes Power 3 Phase Security Floor Size 4,200m<sup>2</sup>