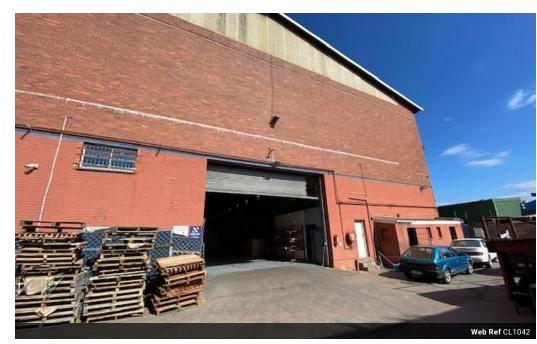

## 4200m2 Warehouse For Sale in Mobeni

We are pleased to offer you the details of the subject property listed in Mobeni, Durban.

Property Specifications:

- 4200m2 GLA
- R10 000/m2
- Warehouse Height 15m to Apex 12.5m to Eaves Sprinkler System
- 400 Amps

## Features

Zoning Industrial

Interior Exterior Sizes Power 3 Phase Security Floor Size 4,200m<sup>2</sup>