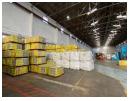

## 4200m2 Warehouse For Sale in Mobeni

We are pleased to offer you the details of the subject property listed in Mobeni, Durban.

Property Specifications:

- 4200m2 GLA
- R10 000/m2
- Warehouse Height 15m to Apex 12.5m to Eaves Sprinkler System
- 400 Amps

## Features

Zoning Industrial

Interior Exterior Sizes Power 3 Phase Security Floor Size 4,200m<sup>2</sup>