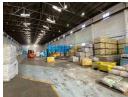

## 4200m2 Warehouse For Sale in Mobeni

We are pleased to offer you the details of the subject property listed in Mobeni, Durban.

Property Specifications:

- 4200m2 GLA
- R10 000/m2
- Warehouse Height 15m to Apex 12.5m to Eaves Sprinkler System
- 400 Amps

## Features

Zoning Industrial

Interior Exterior Sizes Power 3 Phase Security Floor Size 4,200m<sup>2</sup>