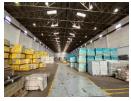

## 4200m2 Warehouse For Sale in Mobeni

We are pleased to offer you the details of the subject property listed in Mobeni, Durban.

Property Specifications:

- 4200m2 GLA
- R10 000/m2
- Warehouse Height 15m to Apex 12.5m to Eaves Sprinkler System
- 400 Amps

## Features

Zoning Industrial

Interior Exterior Sizes Power 3 Phase Security Floor Size 4,200m<sup>2</sup>