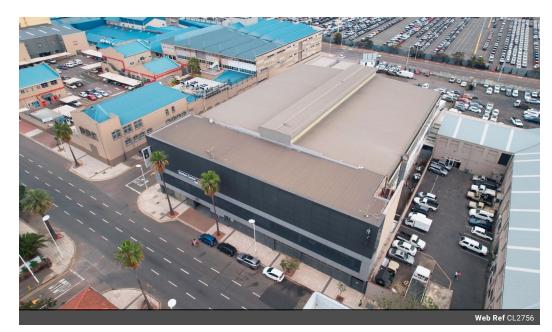

## Incredible Industrial Property Available for Sale – Central Durban

Upside Properties is proud to present a unique opportunity in the heart of Durban—this expansive, multi-level industrial building located on Mahatma Gandhi Road, just minutes from the Durban Harbour. Spanning 10,260 sqm across three floors, this property offers incredible flexibility for a variety of commercial, industrial, or redevelopment projects.

#### Property Highlights:

- Ideal Location: Situated close to the Durban Harbour, this property is strategically placed for easy access to major transport routes, making it a perfect spot for businesses requiring quick and efficient logistics and distribution.
- Three Spacious Floors: Vehicles can drive onto each floor, making it ideal for car storage, vehicle-related businesses, or logistics operations.