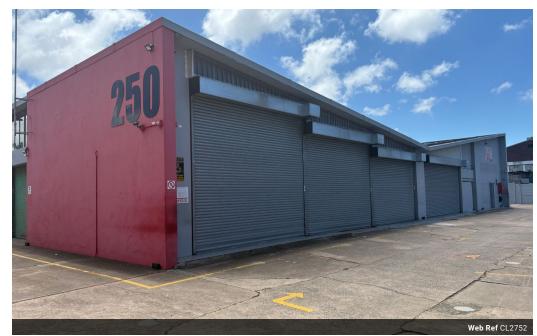

This one-of-a-kind property in Umbilo offers an incredible opportunity for businesses looking to capitalize on high foot and vehicle traffic. Strategically located on a bustling main road, this property enjoys excellent visibility and exposure, making it perfect for industries such as automotive services, client-facing traders, and more.

Designed with accessibility in mind, the property features twin gates on either end, ensuring smooth traffic flow for both entry and exit. Multiple automated roller shutter doors along the front and sides of the property further enhance ease of access, allowing for seamless operations and quick service.